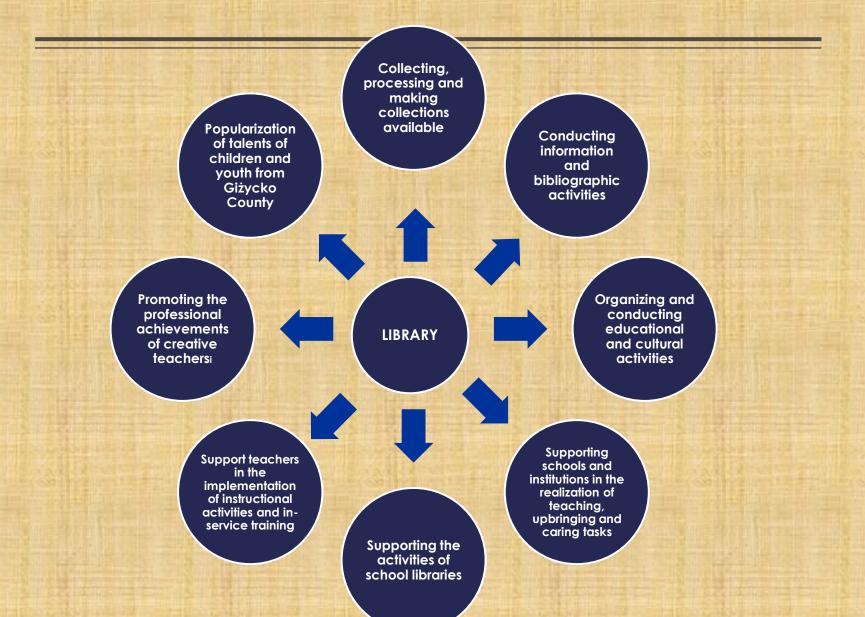

First entry in inventory book

Czytelnik

**First book** 

#### Photos from previous years' works



Reading corner – library premises 1-Maj street 14



Library in the building on Mickiewicza Street



**Library on Copernicus Street** 



Library in the building in Queen Yadviga Street

## **Closer to the present...**



### Library computerization

2003 r. – Description of the collection in the MAK computer system

- 2005 r. Internet multimedia information center
- 2005 r. Automation of library lending
- 2006 r. Providing information about the collection on the internet (online catalogue)



### Photos illustrating the current situation



### **Teaching library staff**



Meeting on the occasion of the 50th anniversary of the library 12.X.2001

### **Tasks performed by the library**